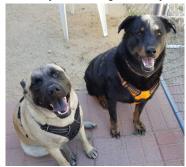

So Sir William, Jan, Debbie and I went over there to see if there was the perfect dog to replace Pook, and sure enough, there were a few, and two in particular. We found Maggie who is a female Rottweiler-mix, and Rocky, new to the place, who is a beautiful, athletic, blonde something-or-other. He LOVES squeaky balls and other toys, fetching, and playing tug-of-war with all his might.

At the dog rescue, several local people were there to show us the dogs, and they mentioned that Krystie Stuart worked there also. and trained the dogs. She volunteered her time out of sheer love for animals and for dogs. She had worked with both Rocky and Maggie, providing them with their DBT. Later, she came by the house to visit the two dogs, just to say "Hi" to them. Needless to say, they were overioved to see her. also.